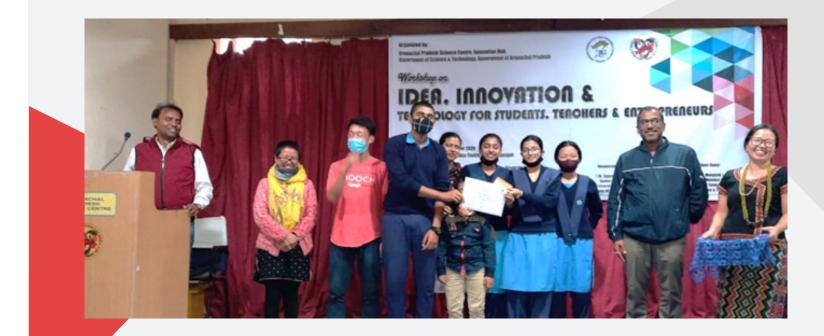

# 24. Three days workshop on idea, innovation & technology and entreprenuers

•

Three days' workshop on idea, innovation and technology for students, teachers and entrepreneurs conducted on 18-20 November, 2020 by Arunachal Pradesh Science Centre, Dept. of Science & Technology, I.G Park Itanagar concluded in a courteous way. In this workshop, participants from various schools like holy cross, auxilium, GSS Police colony, VKV Vivek Vihar, innovation hub members and assistant scientific officers presented their project before the panel of judges. Titles of project presented are:

| School                                  | Project                                    |
|-----------------------------------------|--------------------------------------------|
| Holy cross school                       | Natural Hair Color                         |
| Auxilium School                         | Cigarette butt pouch                       |
| GSS Police colony                       | Manure Sprinkle Machine                    |
| Innovative Generation (VKV Vivek Vihar) | Ink Station                                |
| Innovation Hub Members                  | 1.Abhay Bhumi                              |
|                                         | 2.Social distancing device                 |
| Assistant Scientific officers           | 1.Air cooler cum Aquarium                  |
|                                         | 2.Eco Friendly usage of Phrynium Capitatum |
|                                         | leaves                                     |
|                                         | 3.Recycle: Re-use of Paper waste           |

Above these mentioned projects Ink station by Innovative Generation (VKV Vivek Vihar) felicitated as Best Presentation Project and social distancing device by Innovation Hub members bag with Best Documentation Project.