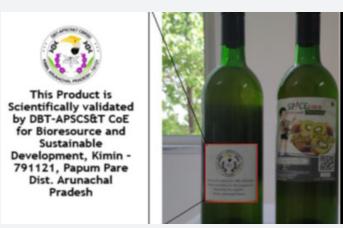

Kiwi Wine produced and marketed by SPICE Ziro Pvt. Ltd., and Scientifically validated by DBT-APSCS&T CoE for Bioresources and Sustainable Development, Kimin.

( )

۲

View of the newly constructed G+3 main building of DBT-APSCS&T CoE for BRSD, Kimin