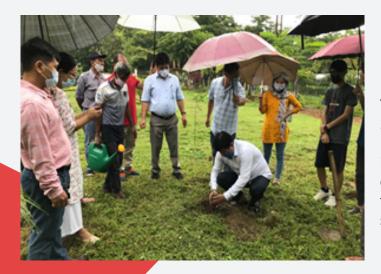

# 22. TREE PLANTATION PROGRAMME , NONVIOLENCE TO ENVIRONMENT

Tree plantation Programme was organised on 2nd October 2020 as remarks to Nonviolence to Environment. Tree plantation is significant because it is linked to our basic need for good food to eat and clean air to breathe. Aside from these necessities, they preserve biodiversity, conserve water, preserve soil, and control climate, among other things