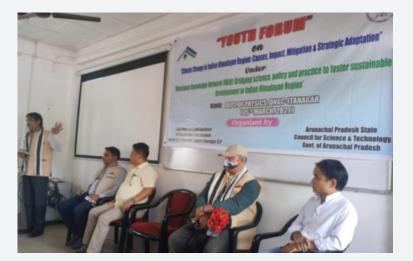

05. WORKSHOP ON YOUTH FORUM ON "CLIMATE CHANGE IN INDIAN HIMALAYAN REGION: CAUSES, IMPACT, MITIGATION AND STRATEGIC ADAPTATION

Workshop on Youth Forum on "Climate Change in Indian Himalayan Region: Causes, Impact, Mitigation and strategic adaptation was organized on 15th March 2021byArunachal Pradesh State Council for Science and Technology(APSCS&T), and G. B. Pant NIHE NERC, Itanagar at Dept. of Physics, Dera Natung Government College under project entitled Himalayan Knowledge Network (HKN). The program agenda and list of participants are attached as The programme was attended by C.D. Mungyak (Director-cum-member Secretary, APSCS&T), Dr. P. Lombi (Deputy-Director, APSCS&T), Dr. M. Q. Khan (Principal, D.N. Govt. College), Dr. Kesar Chand (Resources

۲

29

( )

ANNUAL REPORT 2020-2021

person), Dr. B. B. Bhatt (Resource person), faculties and students from various dept. of D.N.G.C. The officer and staff from APSCS&T and G. B. Pant NIHE Itanagar also participated in the programme.

۲

Dr. Kesar Chand, Scientist-C, GBP NIHE, NERC and Dr. B.B. Bhatt, Senior Research Scientist, Wildlife Biologist, Department of Environment and Forest, Arunachal Pradesh was the key resource persons and delivered a lecture and presentation before the participants.