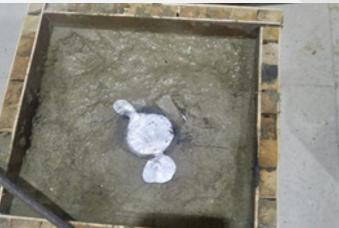

# 05. PROJECT ON BLACKTOPPING OF ROAD USING PLASTIC WASTE MATERIAL

A road was laying at Itanagar using waste plastics on 29thMay2020. This is initiative of Arunachal Pradesh State Council for Science &Technology (APSCS&T). This is the first of its kind project where waste plastic has been used in road construction in Arunachal Pradesh. The project is being jointly implemented by Arunachal Pradesh State Council for Science &Technology (APSCS&T) and Arunachal Pradesh Public Work Department (APPWD) along with technical guidance from Central Road research Institute (CRRI), New Delhi. Lab testing of the aggregates' and plastic qualities shall be done by the CRRI in their lab. The project is being funded by the Government of Arunachal Pradesh with multi-prong objectives.