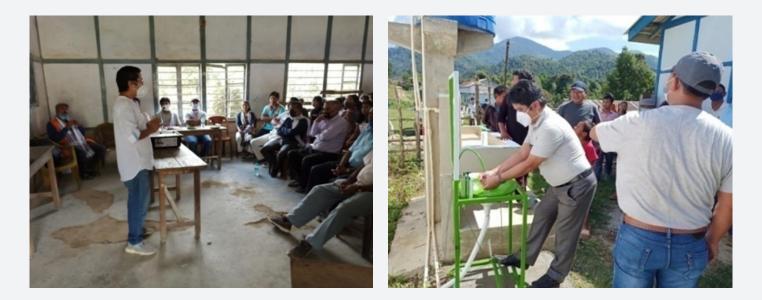

# 08. Out reached programme of innovation

As a part of outreach programme day long awareness programme on "Innovation, Ideas & Robotics" was organised on 17th October 2020 in Government Secondary School, Deed, District - Lower Subansiri, Arunachal Pradesh. During the programme Foot Operated Handwash Machine made by innovation hub, Arunachal Pradesh science centre (APSCS&T), Itanagar was also installed in the school The officials highlighted the importance and use of the Foot Operated Handwash Machine during this Covid – 19 Pandemic.

# 13. ORGANISED TRAINING / WORSHOP ON DEVELOPING AUTOMATED SANITIZER AND SOLAR LAMP CUM HAND SANITIZER

Automatic Hand Sanitizer Using Proximity Sensor and DC Motor developed in Innovation Hub, Itanagar using scrap material available in innovation Hub by the officials of the A.P. Science Centre, of APSCS&T

### **4.** ORGANISED TRAINING/WORKSHOP ON DEVELOPING MASK AND OWN MADE HAND SANITIZER

In view of Covid-19 pandemic, the Arunachal Pradesh State Council for Science and Technology has organised workshop which aim to initiate on making face mask and hand sanitizer on its own for the use of its employees and distribution to frontline workers. Leg pressed hand wash dispenser has also been developed for daily purpose and use. In this council has put sanitizing hand rub dispensers in prominent places around the workplace to prevent any infection. The mask and sanitizer were prepared and developed at Innovation Hub, AP Science centre.