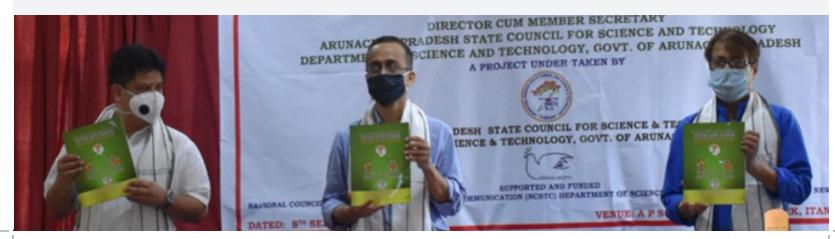

- **Y** To make easy understanding of the science and scientific facts in reading of learning through own dialects.
- **Y** To make an easy interpretation and identification of scientific words.

The book is being developed by Vigyan Prasar and the project was funded by National Council for Science and Technology Communication, Department of Science and technology, Govt. of India, New Delhi and sanctioned to Arunachal Pradesh State Council for Science and Technology, Itanagar, under the project 'Translation of science popularization materials book *"kyun Aur kaise"* in Galo language of Arunachal Pradesh. The translated book by Dr. Pakngu Lombi, Scientist- C & Deputy Director technical) of the council was finally released on 8th September 2020 by C.D Mungyak, Director cum Member Secretary, APSCS&T in midst gathering. Shri Yaadam Loyi, Member Secretary, Galo Language Development Committee of Galo Welfare Society was also invited to attend in the releasing ceremony. It is hoped that this translated book will help our young scholars realize the vast potentialities of science and will infuse in them a desire to learn things in the true scientific perspective and to work more deeply towards achieving the final goal.