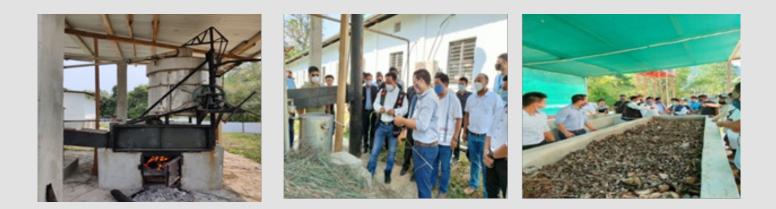

# 03. Setting up of rural appropriate technology demonstration centre in arunachal pradesh at kimin

The **Rural Appropriate Technology Demonstration Centre** is being set up at Kimin, Papumpare district of Arunachal Pradesh with an aim to imparting skill training and providing economic sustainability to the rural population of the state. The future prospects will involve training for the farmers, entrepreneurs and women of the state on different aspects of entrepreneurial skills using science and technology intervention for economic sustainability. So far the work progress under the project during the year 2020-2021.

The centre had received the machineries and equipment from Engineered Bamboo Furniture and Interior Works received and Procurement process for the Food Syrup and Squashes technologies is in progress.

On 24th April' 2021, Hon'ble Science and Technology Minister of Arunachal Pradesh Shri Honchun Ngandam had visited the RTDC site and interact with the scientists and projects officials on the progress and plan of the project. He inspects the Vermicomposting and Oil distillation plant and appreciated the progress.

## 12. ESTABLISHMENT OF MEDICINAL AND AROMATIC PLANTS GARDEN FOR EX-SITU CONSERVATION OF PRIORITY SPECIES AND ESTABLISH ESSENTIAL OIL DISTILLATION UNITS

( )

Programmes on promoting the cultivation of medicinal and aroma crops at the farmers level are undertaken along with buy-back arrangements with industries. A medicinal and aromatic plant garden for the conservation of RET species of Arunachal Pradesh has been established in the DBT-Centre, Kimin. Currently, the garden has more than 200 variety of Medicinal and Aromatic plants. A workshop/awareness programme was organized to promote medicinal and aroma crops' cultivation to attain an alternative and sustainable livelihood among the farmers of the Pasighat area of East-Siang District. The workshop was organized on 05th March 2021, with support from the College of Horticulture and Forestry, Central Agriculture University, NH52, Medog, Pasighat, Arunachal Pradesh 791102. The farmers were informed in detail about the project and the benefits they will get from the same. The farmers promised support for the successful implementation of the project. They have also promised to lend their land resource for the dedicated cultivation of medicinal and aromatic plants. DBT-APSCS&T CoE Bio resource and Sustainable Development is in a final stage of developing and signing an MoU with CSIR-Central Institute of Medicinal and Aromatic Plants, Lucknow. CIMAP has kindly agreed to provide full package for implementation of the programme and also impart consultancy & training services to farmers/ entrepreneurs for complete technical know-how/ training to farmers, SHGs, entrepreneurs and scientific staff of DBT-APSCS&T centre on the cultivation of medicinal and aromatic plants, soil 9 quality testing, land preparation/inter culture, irrigation pattern, selection and application of fertilizers, pest and disease management, harvesting, storage, post-harvest management, packaging etc. The training will also cover maintenance of quality/ quality control of the produced medicinal and aromatic plants, norms and certification process for commercial sale or export of herbal raw materials. Tissue culture and other techniques for medicinal plant sapling production and maintenance. Concerning aromatic plants; in addition to the previous point; CSIR-CIMAP has kindly agreed for complete support for the following: installation of Field Distillation Units in the selected clusters, trial run/training and demonstration, training of the farmers / youth/women on the production of essential oil, training of the farmers on various aspects of distillation and value addition of aromatic plants. CSIR-CIMAP will also provide hand-holding in marketing and market linkage development