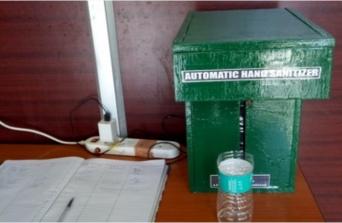

# 13. ORGANISED TRAINING / WORSHOP ON DEVELOPING AUTOMATED SANITIZER AND SOLAR LAMP CUM HAND SANITIZER

Automatic Hand Sanitizer Using Proximity Sensor and DC Motor developed in Innovation Hub, Itanagar using scrap material available in innovation Hub by the officials of the A.P. Science Centre, of APSCS&T