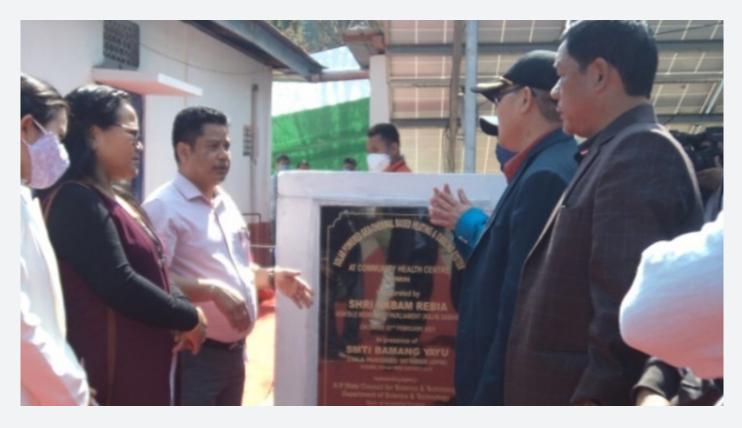

#### ANNUAL REPORT 2020-2021

Hon'ble MP Shri Nabam Rebia inaugurates the Geo-thermal heating & cooling system at GH Kimin on 24th February 2021

geothermal based heat pump are 31% more efficient than conventional electrical heater. Compressor in the heat pump requires electrical energy for its operation. This electrical energy was proposed to be offset through renewable source of energy.

Extremely cold climate conditions of the region provide a huge geothermal potential that can be tapped and this is an opportunity for India. The use of various conventional sources for heating the space is deteriorating people's health, the temperature remains below 0°C for more than seven months. Irregular rainfalls in this region lead to a shortfall of potable water. Conventional fuels such as LPG, coal, kerosene, etc. are costly due to the high transportation cost. On the other hand, extracted energy by combustion of fossil fuel is poor due to the lack of sufficient oxygen at an altitude above 9000 feet. Hence, there is a need to develop environment-friendly sustainable technologies for heating of buildings such as geothermal to overcome the existing problems and develop generic models for different built-up area buildings with payback and quantified guarantee. With a focus on the related issues and factors, the Arunachal Pradesh State Council for Science and Technology, Department of Science and Technology Govt. of Arunachal Pradesh has taken an initiative to implement the project with an aim to carry out demonstration of heating & cooling system (Geo-thermal Technology) integrated with renewable energy system at Kimin General Hospital of Papumpare District in Arunachal Pradesh. It will meet the energy requirements of the Kimin general hospital. The project has been completed and inaugurated on 24th February 2021.