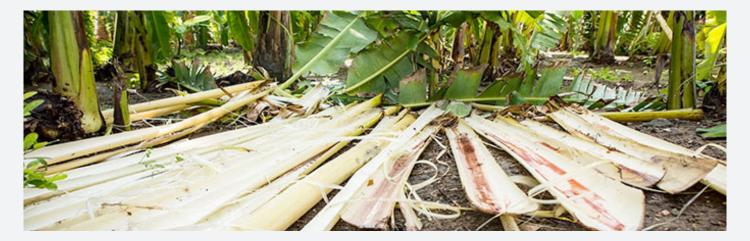

## • ESTABLISHMENT OF BANANA FIBRE EXTRACTION AND PROCESSING UNITS IN SELECTED DISTRICTS OF ARUNACHAL PRADESH

The primary objectives of the DBT sanctioned programme entitled "Establishment of Banana Fibre Extraction and Processing Units in Selected Districts of Arunachal Pradesh" are;

- > To establish Banana Fibre extraction and processing units in three selected locations of Arunachal Pradesh.
- Sustainable utilization of available wild banana resources and encouraging commercial cultivation of banana-like Bhimkhol, Bhatmanohar, Chinnia, Malbhog, Grand naine etc. The possibility of Introduction of varieties like Nendran, Monthan would also be looked into.
- > To demonstrate and give technical trainings and assistance to farmers, self-help groups and small entrepreneurs on extraction and processing of the banana fibers/rope and encourage them for setting up such processing units.
- > Processing and value addition of the untapped resource
- Develop niche market, marketing linkages with industries for the banana fiber as raw material and products like ropes, etc.

#### The following initiatives have been taken for implementation of the program so far;

A. One-day long Training cum Awareness Programme on Banana Fibre Extraction Method and Value-Added Product Development was organized on 17th December, 2020 at the DBT-APSCS&T Centre at Kimin. Progressive farmers representing farmers groups from various parts of Papum Pare District has attended the program with active cooperation from Arunachal State Rural Livelihood Mission. The workshop was a successful one with a technical resource person from the Rural Technology Centre. The farmers have shown their best interest in pursuing the project with great enthusiasm.