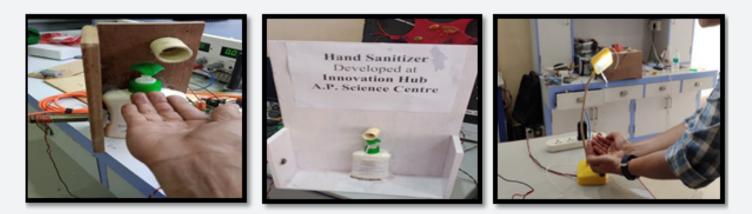

# 13. ORGANISED TRAINING / WORSHOP ON DEVELOPING AUTOMATED SANITIZER AND SOLAR LAMP CUM HAND SANITIZER

Automatic Hand Sanitizer Using Proximity Sensor and DC Motor developed in Innovation Hub, Itanagar using scrap material available in innovation Hub by the officials of the A.P. Science Centre, of APSCS&T

### **4.** ORGANISED TRAINING/WORKSHOP ON DEVELOPING MASK AND OWN MADE HAND SANITIZER

In view of Covid-19 pandemic, the Arunachal Pradesh State Council for Science and Technology has organised workshop which aim to initiate on making face mask and hand sanitizer on its own for the use of its employees and distribution to frontline workers. Leg pressed hand wash dispenser has also been developed for daily purpose and use. In this council has put sanitizing hand rub dispensers in prominent places around the workplace to prevent any infection. The mask and sanitizer were prepared and developed at Innovation Hub, AP Science centre.