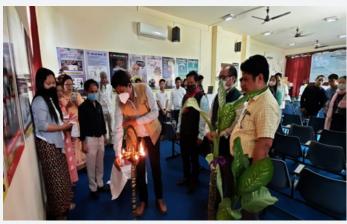

#### ANNUAL REPORT 2020-2021

Hon'ble MP Shri Nabam Rebia inaugurates the Geo-thermal heating & cooling system at GH Kimin on 24th February 2021

geothermal based heat pump are 31% more efficient than conventional electrical heater. Compressor in the heat pump requires electrical energy for its operation. This electrical energy was proposed to be offset through renewable source of energy.

Extremely cold climate conditions of the region provide a huge geothermal potential that can be tapped and this is an opportunity for India. The use of various conventional sources for heating the space is deteriorating people's health, the temperature remains below 0°C for more than seven months. Irregular rainfalls in this region lead to a shortfall of potable water. Conventional fuels such as LPG, coal, kerosene, etc. are costly due to the high transportation cost. On the other hand, extracted energy by combustion of fossil fuel is poor due to the lack of sufficient oxygen at an altitude above 9000 feet. Hence, there is a need to develop environment-friendly sustainable technologies for heating of buildings such as geothermal to overcome the existing problems and develop generic models for different built-up area buildings with payback and quantified guarantee. With a focus on the related issues and factors, the Arunachal Pradesh State Council for Science and Technology, Department of Science and Technology Govt. of Arunachal Pradesh has taken an initiative to implement the project with an aim to carry out demonstration of heating & cooling system (Geo-thermal Technology) integrated with renewable energy system at Kimin General Hospital of Papumpare District in Arunachal Pradesh. It will meet the energy requirements of the Kimin general hospital. The project has been completed and inaugurated on 24th February 2021.