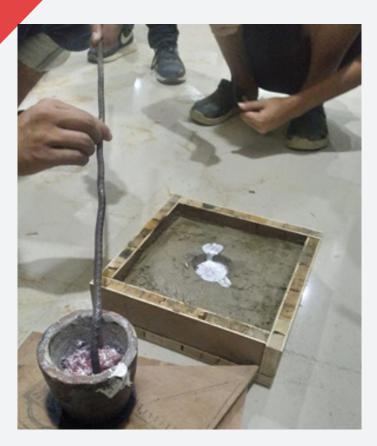

# 05. PROJECT ON BLACKTOPPING OF ROAD USING PLASTIC WASTE MATERIAL

A road was laying at Itanagar using waste plastics on 29thMay2020. This is initiative of Arunachal Pradesh State Council for Science &Technology (APSCS&T). This is the first of its kind project where waste plastic has been used in road construction in Arunachal Pradesh. The project is being jointly implemented by Arunachal Pradesh State Council for Science &Technology (APSCS&T) and Arunachal Pradesh Public Work Department (APPWD) along with technical guidance from Central Road research Institute (CRRI), New Delhi. Lab testing of the aggregates' and plastic qualities shall be done by the CRRI in their lab. The project is being funded by the Government of Arunachal Pradesh with multi-prong objectives.