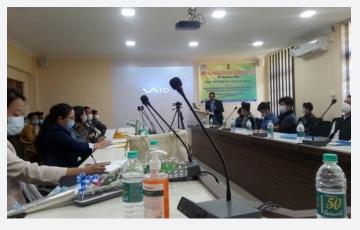

## 04. ORGANISED TWO DAYS STATE LEVEL CONSULTATIVE WORKSHOP

A two days 'State Level Consultative Workshop on 'Identifying Priority Thematic areas of the state under Himalayan Knowledge Network (HKN) was organized from 24th February 2021. The workshop was conducted at G.B. Pant NIHE, NERC, Chandranagar, Itanagar, Arunachal Pradesh with an aim to identify the major issues/ challenges and knowledge gaps in different R&D sectors related to the sustainable development of Arunachal Pradesh. A representative from Department t of Horticulture, Dept. of Rural Work Development, Dept. of Environment & Forest, Botanical Survey of India, APRC, Dera Natung Govt. College, State Remote Sensing Application Centre, Zoological Survey of India, SIRD & PR, Himalayan University, Dept. of Economics & Statistics, Dept. of Rural Development, Dept. of Town planning & ULB's, Dept. of art & culture, Officers, and staffs from APSCS&T, A.P. Science centre, and G.B. Pant National Institute of Himalayan & Environment had attended the workshop.

C.D. Mungyak, Director cum Member Secretary, APSCS&T Govt. of Arunachal Pradesh gave the opening remarks for the workshop .Er. M.S. Lodhi, Scientist – E & Head, North-East Regional Centre of G.B. Pant National Institute of Himalayan Environment while giving the welcome speech he also gave a brief introduction about the project and programme.