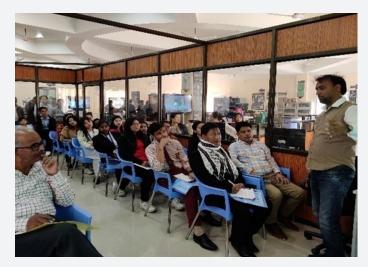

05. WORKSHOP ON YOUTH FORUM ON "CLIMATE CHANGE IN INDIAN HIMALAYAN REGION: CAUSES, IMPACT, MITIGATION AND STRATEGIC ADAPTATION

Workshop on Youth Forum on "Climate Change in Indian Himalayan Region: Causes, Impact, Mitigation and strategic adaptation was organized on 15th March 2021byArunachal Pradesh State Council for Science and Technology(APSCS&T), and G. B. Pant NIHE NERC, Itanagar at Dept. of Physics, Dera Natung Government College under project entitled Himalayan Knowledge Network (HKN). The program agenda and list of participants are attached as The programme was attended by C.D. Mungyak (Director-cum-member Secretary, APSCS&T), Dr. P. Lombi (Deputy-Director, APSCS&T), Dr. M. Q. Khan (Principal, D.N. Govt. College), Dr. Kesar Chand (Resources

۲

29

( )

ANNUAL REPORT 2020-2021

person), Dr. B. B. Bhatt (Resource person), faculties and students from various dept. of D.N.G.C. The officer and staff from APSCS&T and G. B. Pant NIHE Itanagar also participated in the programme.

۲

Dr. Kesar Chand, Scientist-C, GBP NIHE, NERC and Dr. B.B. Bhatt, Senior Research Scientist, Wildlife Biologist, Department of Environment and Forest, Arunachal Pradesh was the key resource persons and delivered a lecture and presentation before the participants.