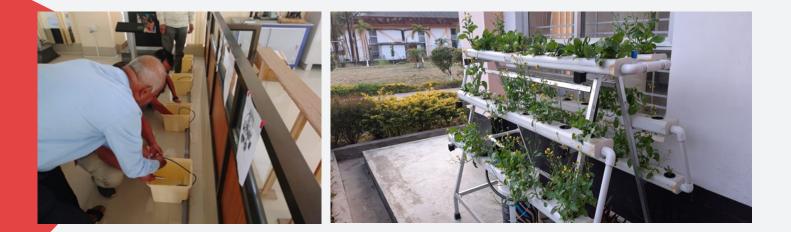

# 25. Installation of hydroponics

Installation of Hydroponics on 22nd January, 2020. Hydroponics eliminates soil and soil-borne pests and disease, so there is no need to use large amounts of pesticides. This, in turn, reduces soil erosion as well as air and water pollution. Pesticides from traditional soil-based agriculture run off into rivers and streams, harming fish populations. Hydroponics has the potential to sustain a large proportion of the world's population and to allow third world countries to feed their own people, even in places where soil is poor and water is scarce. The technology can also be used as a valuable source of food production in places where space is scarce.