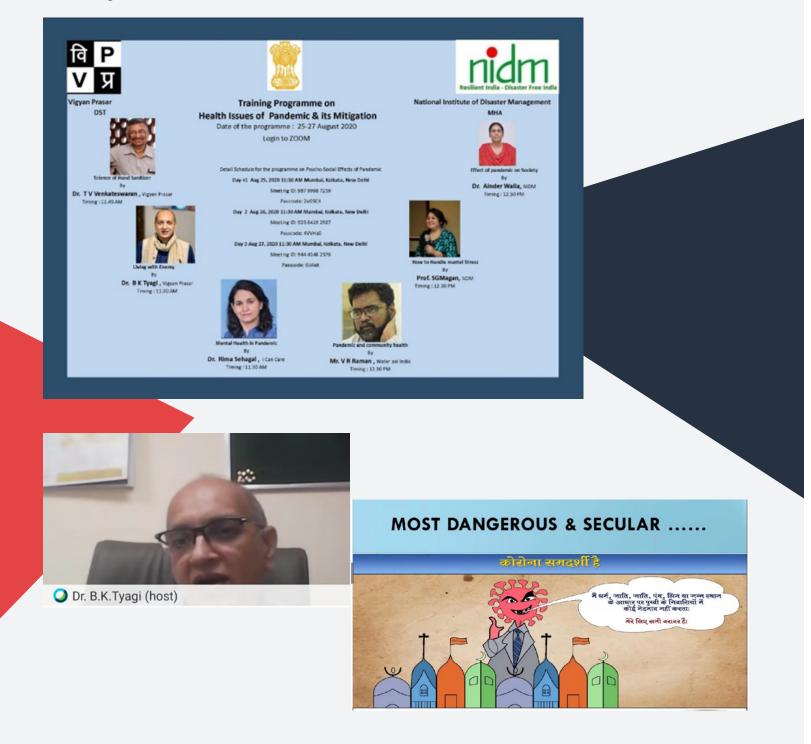

## 11. ORGANISED ONLINE TRAINING PROGRAMME ON HEALTH ISSUE OF PANDEMIC & ITS MITIGATION

Online Training Programme on Health Issue of Pandemic and its Mitigation was organized by Vigyan Prasad EDUSAT Network during 25th – 27th August 2020. Students from students from different schools JNK Public School, Itanagar, Govt. Higher Secondary School Arunadaya, Itanagar, Vivekananda Kendra Vidyalaya, Ziro, Vivekananda Kendra Vidyalaya, Roing, Vivekananda Kendra Vidyalaya, VivekVihar, Itanagar and Members of Innovation Hub Itanagar joined and taken part in the online programme

# 19. Online webinar on health issue of pandemic & its mitigation

۲

Online programme on Health Issue of Pandemic and its Mitigation was organized on 25th – 27th August, 2020 by Vigyan Prasad EDUSAT Network where more than 50 students from different schools JNK Public School, Govt. Higher Secondary School Arunadaya, VKV Ziro, VKV Roing, VKV Vivek Vihar and Members of Innovation Hub Itanagar attended the online webinar.