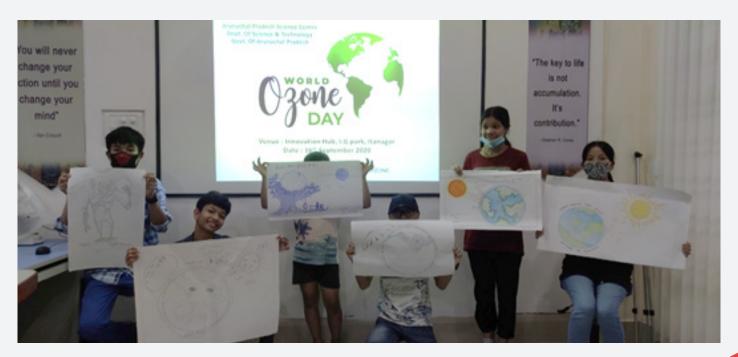

# 10. ORGANISED AND OBSERVED WORLD OZONE DAY

Arunachal Pradesh Science Centre under Aegis of Arunachal State Council for Science and Technology also Celebrated Ozone Day ON 16TH SEPTEMBER 2020 WITH THEME: - **'OZONE FOR LIFE: 35 YEARS OF OZONE LAYER PROTECTION'**. With the crisis of corona virus pandemic that has engulphed the world in its distress grip, even though being confined, the staff of science centre, Itanagar pledged to celebrate this day at innovation hub and homes as well. Dr. Vivek Kumar, curator Arunachal Pradesh Science Centre, Itanagar briefing the members of Innovation Hub about Ozone layer and its importance. Poster making competition held among members of Innovation Hub and staff of science centre at innovation HUB.

# 20. CELEBRATED WORLD OZONE DAY WITH THEME: 'OZONE FOR LIFE: 35 YEARS OF OZONE LAYER PROTECTION'

Arunachal Pradesh Science Centre under Aegis of Arunachal State Council for Science and Technology celebrated Ozone Day on 16th September, 2020 in a very unique and Innovative way. With the crisis caused by Covid-19 pandemic that has engulphed the world in its distress grip, even though being confined, the staff of science centre, Itanagar pledged to celebrate this day at innovation hub and at their respective homes as well.

37

Dr. Vivek Kumar, Curator Arunachal Pradesh Science Centre, Itanagar briefing the members of Innovation Hub about Ozone layer and its

Gem Peri, Education Officer, Arunachal Pradesh Science Centre Explaining the children about ozone layer, its benefits and outcome of ozone layer depletion at her home.

۲

۲

Poster making competition held among members of Innovation Hub and staff of science centre at innovation Hub.