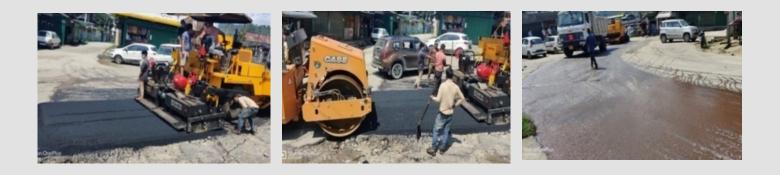

# 05. PROJECT ON BLACKTOPPING OF ROAD USING PLASTIC WASTE MATERIAL

A road was laying at Itanagar using waste plastics on 29thMay2020. This is initiative of Arunachal Pradesh State Council for Science &Technology (APSCS&T). This is the first of its kind project where waste plastic has been used in road construction in Arunachal Pradesh. The project is being jointly implemented by Arunachal Pradesh State Council for Science &Technology (APSCS&T) and Arunachal Pradesh Public Work Department (APPWD) along with technical guidance from Central Road research Institute (CRRI), New Delhi. Lab testing of the aggregates' and plastic qualities shall be done by the CRRI in their lab. The project is being funded by the Government of Arunachal Pradesh with multi-prong objectives.

- i. Conversion of waste plastic into useful product thereby reducing the menace of plastic waste and help waste plastic management.
- ii. To prolong the road durability and improve quality.
- iii. Revenue generation/employment generation amongst the rag pickers and help them for their livelihood.