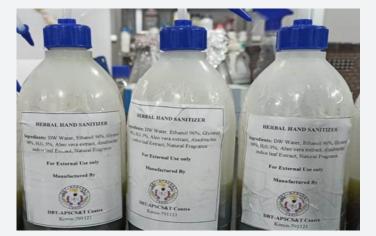

### **4.** ORGANISED TRAINING/WORKSHOP ON DEVELOPING MASK AND OWN MADE HAND SANITIZER

In view of Covid-19 pandemic, the Arunachal Pradesh State Council for Science and Technology has organised workshop which aim to initiate on making face mask and hand sanitizer on its own for the use of its employees and distribution to frontline workers. Leg pressed hand wash dispenser has also been developed for daily purpose and use. In this council has put sanitizing hand rub dispensers in prominent places around the workplace to prevent any infection. The mask and sanitizer were prepared and developed at Innovation Hub, AP Science centre.