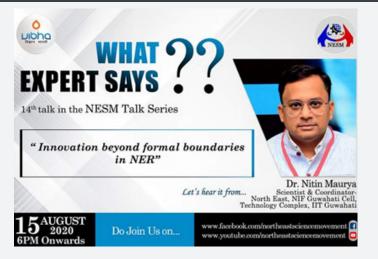

## 18. Online webinar on "Innovation beyond formal boundaries in ner"

( )

Online Webinar series on Innovation beyond formal boundaries in NER was organized on 15th August 2020 by NESM in weekly programme by Dr. Nitin Maurya, Scientist & Coordinator- Northeast, NIF Guwahati Cell, Technology Complex, IIT Guwahati where total of 15 members of Innovation Hub participated along with the staff of Arunachal Pradesh Science Centre.