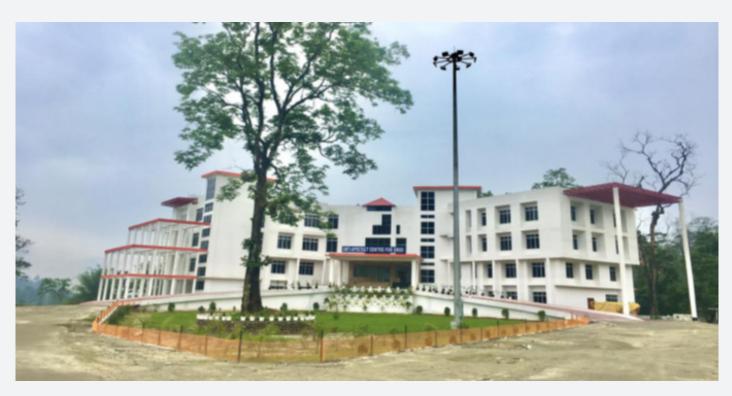

Kiwi Wine produced and marketed by SPICE Ziro Pvt. Ltd., and Scientifically validated by DBT-APSCS&T CoE for Bioresources and Sustainable Development, Kimin.

( )

۲

View of the newly constructed G+3 main building of DBT-APSCS&T CoE for BRSD, Kimin