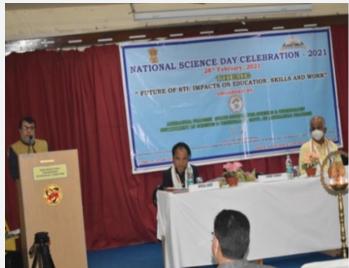

## 02. CELEBRATION OF NATIONAL SCIENCE DAY

National Science Day is celebrated every year on 28th February to popularize the benefits of scientific knowledge and practical appropriation. This day is celebrated every year to commemorate the discovery of the 'Raman Effect'. On this day, Physicist CV Raman announced the discovery of the 'Raman Effect' for which he was awarded the Nobel Prize in 1930. Every year a different theme is selected and all the forth programmes and activities are based around that theme. Joining with rest of the nation, The Arunachal Pradesh State Council for Science and Technology, Department of Science and Technology, Govt. of Arunachal Pradesh organized National Science Day -2021 at Arunachal Pradesh Science Centre on 28th February 2021. Dr. Bhim Prasad Sarmah, Professor & Head, Department of Mathematical Sciences, Tezpur University, Assam was attended as the Chief Guest and Dr. R.M. Altekar, retired Scientist (BARC) as a guest of honor. While presenting his welcome speech, Dr P. Lombi narrated the objective of celebrating National Science day. The theme for this year National Science day was 'Future of STI: Impacts on Education, Skills and Work. A webinar was also conducted in association with Vigyan Prasar, DST GOI Noida. Resource person Dr. Irfana Begum, Project Officer, Vigyan Prasar spoke on the theme Future of STI; Impact on Education, Skills and Work".