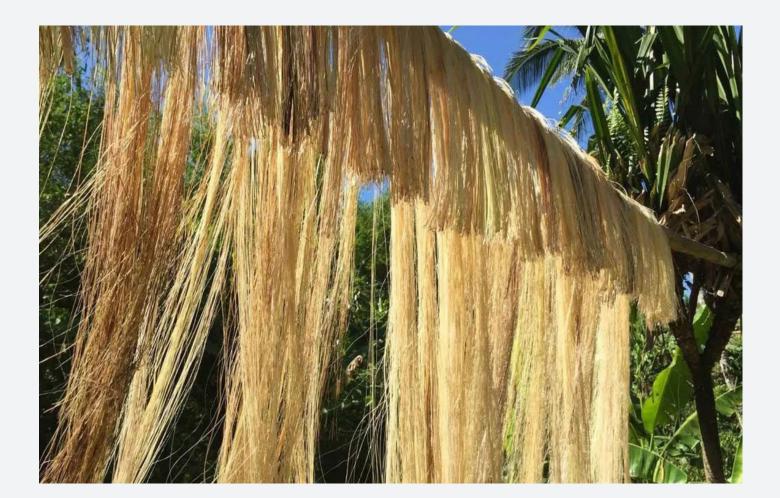

A novel natural dying process for banana fibre has been developed by the Centre. The dye extracted from Rubiacordifoliahas been successfully dyed-through a temperature-based process. The process parameters have been optimized/standardized for efficient and resistant dying of the banana fiber.