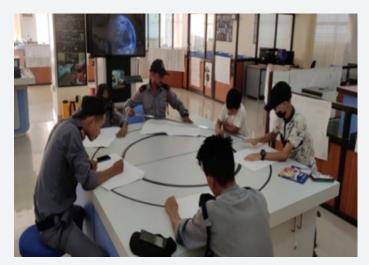

# 06. Online workshop on arduino micro controller

Innovation Hub of Arunachal Pradesh Science centre organized online workshop on Arduino Microcontroller was conducted on 11th August, 2020. The programme was conducted by Shri Subu Tarang (Junior Mentor, Innovation Hub, Itanagar) on Introduction of Arduino Micro controller and Sensor and their use in day to day life along with the introduction to Electronic and Artificial Intelligence. Around fourteen (14) nos. of participants attended the online workshop

# 09. Online workshop on arduino micro controller

Arunachal Pradesh Science Centre Innovation Hub organized online Workshop on Arduino Microcontroller which was conducted on 11th August, 2020. The programme was conducted by Shri Subu Tarang (Junior Mentor, Innovation Hub, Itanagar) on Introduction of Arduino Microcontoller and Sensor and their use in day to day life along with the introduction to Electronic and Artificial Intelligence. Around fourteen (14) nos. of participants attended the online workshop.