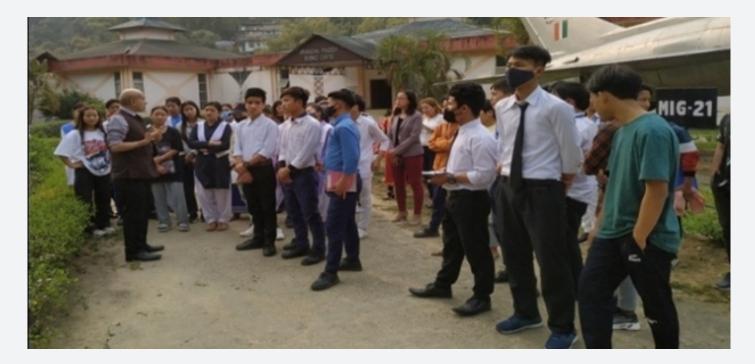

# 03. State level workshop on hands on learning for the tribal school children of arunachal pradesh

Arunachal Pradesh State Council for Science and Technology, Department of Science and Technology, Govt. of Arunachal Pradesh has organized Three days State level workshop on "Hands on learning activities for tribal school children's of Arunachal Pradesh during 19th& 21stMarch 2021 at Arunachal Pradesh Science Centre, Itanagar The workshop was being catalysed and supported by Vigyan Prasar, An autonomous body under the Department of Science and Technology Govt. of India, Noida. The programme was inaugurated by Shri Bamang Mangha, Chairman, Arunachal Pradesh State Council for Science and Technology, Department of Science and Technology, Govt. of Arunachal Pradesh in the midst gathering of students and district coordinators of the different districts of Arunachal Pradesh on 19th March 2021. District Coordinators from 22 districts and students from different districts schools of the state participated in the workshop. Dr. Pakngu Lombi, Scientist – C & Deputy Director (Technical) Arunachal Pradesh State Council for Science and Technology, highlight the objective of programme. The main objective of the programme was to encouraged the school children's to use their hands and head coupled with keen observational skills to understand nature's dynamics through a process of participations and engagement. Dr. B.K. Tyagi, Scientist – 'F' from Vigyan Prasar and Mr Pankaj Kumar Baroah, PGT from Koliabor Higher Secondary School of Nagaon, Assam was attended as a resource person of the programme.

Dr. B.K. Tyagi, during workshop at Itanagar while Nature walk

( )

۲

۲